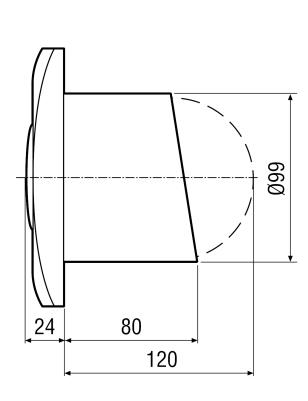

| Synthetic material                             |
| Colour                                    | Traffic white, similar to RAL 9016             |
| Weight                                    | 0,5 kg                                         |
| Nominal size                              | 100 mm                                         |
| Airstream temperature at I <sub>Max</sub> | 40 °C                                          |
| Sound pressure level                      | 26 dB(A) (Distance 3 m, Free-field conditions) |
| Range                                     | A                                              |
| EAN                                       | 4012799840800                                  |





## Characteristic curve



## Dimensioned drawing [mm]





① Cable entry