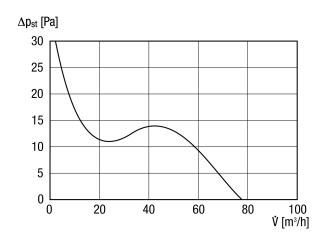

|
| Material                                  | Synthetic material                             |
| Colour                                    | Traffic white, similar to RAL 9016             |
| Weight                                    | 0,5 kg                                         |
| Nominal size                              | 100 mm                                         |
| Airstream temperature at I <sub>Max</sub> | 40 °C                                          |
| Sound pressure level                      | 26 dB(A) (Distance 3 m, Free-field conditions) |
| Range                                     | A                                              |
| EAN                                       | 4012799840800                                  |





## Characteristic curve



## Dimensioned drawing [mm]





① Cable entry