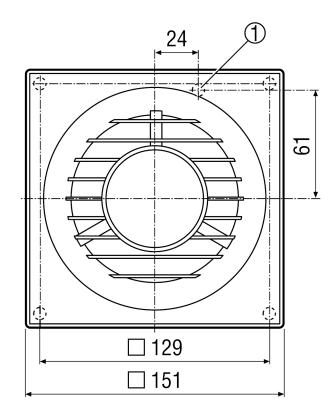

| Synthetic material                             |
| Colour                                    | Traffic white, similar to RAL 9016             |
| Weight                                    | 0,5 kg                                         |
| Nominal size                              | 100 mm                                         |
| Airstream temperature at I <sub>Max</sub> | 40 °C                                          |
| Sound pressure level                      | 26 dB(A) (Distance 3 m, Free-field conditions) |
| Range                                     | A                                              |
| EAN                                       | 4012799840800                                  |





## Characteristic curve



## Dimensioned drawing [mm]





① Cable entry