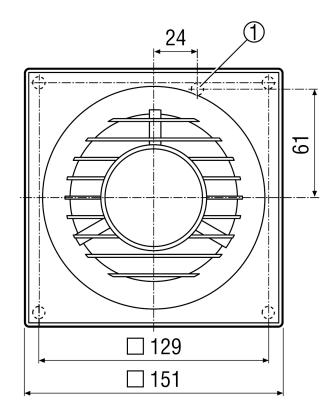

| Traffic white, similar to RAL 9016             |
| Weight                                    | 0,5 kg                                         |
| Nominal size                              | 100 mm                                         |
| Airstream temperature at I <sub>Max</sub> | 40 °C                                          |
| Overrun time                              | 0,5 min - 18 min                               |
| Sound pressure level                      | 26 dB(A) (Distance 3 m, Free-field conditions) |
| Range                                     | A                                              |
| EAN                                       | 4012799840824                                  |

# ECA piano H



## Characteristic curve



## Dimensioned drawing [mm]





① Cable entry