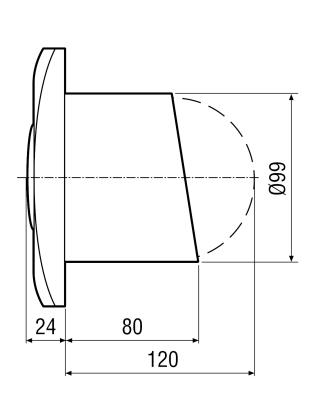

| Traffic white, similar to RAL 9016             |
| Weight                                    | 0,5 kg                                         |
| Nominal size                              | 100 mm                                         |
| Airstream temperature at I <sub>Max</sub> | 40 °C                                          |
| Overrun time                              | 0,5 min - 18 min                               |
| Sound pressure level                      | 26 dB(A) (Distance 3 m, Free-field conditions) |
| Range                                     | A                                              |
| EAN                                       | 4012799840824                                  |

# ECA piano H



## Characteristic curve



## Dimensioned drawing [mm]





① Cable entry