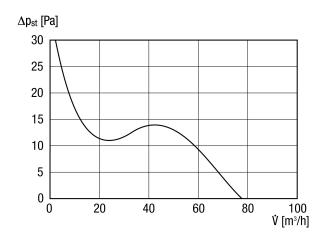

olour                                    | Traffic white, similar to RAL 9016             |
| Weight                                    | 0,5 kg                                         |
| Nominal size                              | 100 mm                                         |
| Airstream temperature at I <sub>Max</sub> | 40 °C                                          |
| Overrun time                              | 0,5 min - 18 min                               |
| Sound pressure level                      | 26 dB(A) (Distance 3 m, Free-field conditions) |
| Range                                     | A                                              |
| EAN                                       | 4012799840824                                  |

# ECA piano H



## Characteristic curve



## Dimensioned drawing [mm]





① Cable entry