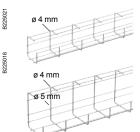

### Mesh trays, stainless

| Туре                                                                                                                                                  | Dimensions<br>A/B/C mm | Weight<br>kg/100 pcs | EAN code      | Ref. No.   |  |  |  |  |  |
|-------------------------------------------------------------------------------------------------------------------------------------------------------|------------------------|----------------------|---------------|------------|--|--|--|--|--|
| Mesh trays, 45, 55 and 60 mi                                                                                                                          | n high                 |                      |               |            |  |  |  |  |  |
| Mesh cable tray, length 2.5 m. Size 75/55 available both made of ø 4 and 5 mm wire, see dimension table below.<br>Material: Stainless steel AISI316L. |                        |                      |               |            |  |  |  |  |  |
| 53/45                                                                                                                                                 | 45/53/2500             | 176                  | 7332227013130 | 1149313    |  |  |  |  |  |
| 75x4/55                                                                                                                                               | 55/75/2500             | 190                  | 7332227013000 | 1149300    |  |  |  |  |  |
| 75x5/55                                                                                                                                               | 55/75/2500             | 297                  | 7332227013109 | WBE1149310 |  |  |  |  |  |
| 120/60                                                                                                                                                | 60/120/2500            | 318                  | 7332227013017 | WBE1149301 |  |  |  |  |  |
| 220/60                                                                                                                                                | 60/220/2500            | 437                  | 7332227013024 | 1149302    |  |  |  |  |  |
| 320/60                                                                                                                                                | 60/320/2500            | 555                  | 7332227013031 | 1149303    |  |  |  |  |  |
| 422/60                                                                                                                                                | 60/422/2500            | 772                  | 7332227013147 | 1149314    |  |  |  |  |  |
| 522/60                                                                                                                                                | 60/522/2500            | 922                  | 7321677887972 | 1149315    |  |  |  |  |  |
| 622/60                                                                                                                                                | 60/622/2500            | 1075                 | 7321677887989 | 1149316    |  |  |  |  |  |

### Mesh trays, 110 mm high

Mesh cable tray, length 2.5 m.

| eelAISI316L. |                                                                                   |                                                                                                                                                                       |                                                                                                                                                                                                                                                                                     |
|--------------|-----------------------------------------------------------------------------------|-----------------------------------------------------------------------------------------------------------------------------------------------------------------------|-------------------------------------------------------------------------------------------------------------------------------------------------------------------------------------------------------------------------------------------------------------------------------------|
| 110/120/2500 | 443                                                                               | 7332227013048                                                                                                                                                         | 1149304                                                                                                                                                                                                                                                                             |
| 110/220/2500 | 562                                                                               | 7332227013055                                                                                                                                                         | 1149305                                                                                                                                                                                                                                                                             |
| 110/320/2500 | 683                                                                               | 7332227013062                                                                                                                                                         | 1149306                                                                                                                                                                                                                                                                             |
| 110/422/2500 | 922                                                                               | 7332227013079                                                                                                                                                         | 1149307                                                                                                                                                                                                                                                                             |
| 110/522/2500 | 1075                                                                              | 7321677887927                                                                                                                                                         | 1149308                                                                                                                                                                                                                                                                             |
| 110/622/2500 | 1116                                                                              | 7321677887934                                                                                                                                                         | 1149309                                                                                                                                                                                                                                                                             |
|              | 110/220/2500           110/320/2500           110/422/2500           110/522/2500 | 110/120/2500         443           110/220/2500         562           110/320/2500         683           110/422/2500         922           110/522/2500         1075 | 110/120/2500         443         7332227013048           110/220/2500         562         7332227013055           110/320/2500         683         7332227013062           110/422/2500         922         7332227013079           110/522/2500         1075         7321677887927 |