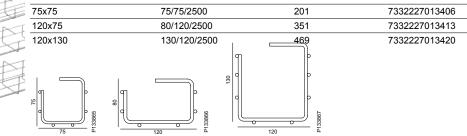

### C, G and Z-Mesh trays

C-shaped mesh cable tray, length 2.5 m, for use where mounting with long support distances (up to 4 metres) are needed. Material: Stainless steel AISI316L.

Weight

kg/100 pcs

Dimensions

Туре

C-mesh trays

G-shaped mesh cable tray, length 2.5 m, for installation in ceilings, onto walls, under desks and for mounting on cable ladders. Material: Stainless steel AISI316L.