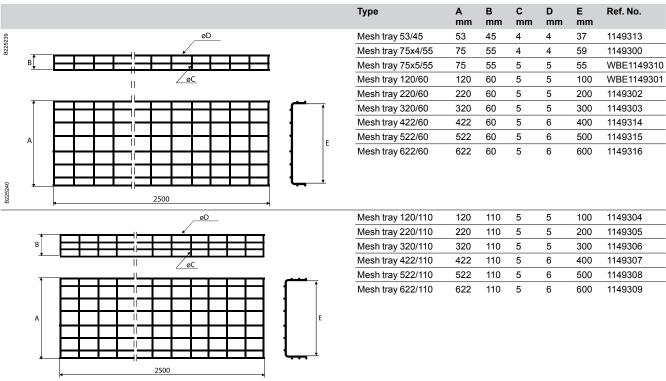

### Mesh trays, stainless

| Туре                                                                                                                                                  | Dimensions<br>A/B/C mm | Weight<br>kg/100 pcs | EAN code      | Ref. No.   |  |  |  |  |  |
|-------------------------------------------------------------------------------------------------------------------------------------------------------|------------------------|----------------------|---------------|------------|--|--|--|--|--|
| Mesh trays, 45, 55 and 60 mi                                                                                                                          | n high                 |                      |               |            |  |  |  |  |  |
| Mesh cable tray, length 2.5 m. Size 75/55 available both made of ø 4 and 5 mm wire, see dimension table below.<br>Material: Stainless steel AISI316L. |                        |                      |               |            |  |  |  |  |  |
| 53/45                                                                                                                                                 | 45/53/2500             | 176                  | 7332227013130 | 1149313    |  |  |  |  |  |
| 75x4/55                                                                                                                                               | 55/75/2500             | 190                  | 7332227013000 | 1149300    |  |  |  |  |  |
| 75x5/55                                                                                                                                               | 55/75/2500             | 297                  | 7332227013109 | WBE1149310 |  |  |  |  |  |
| 120/60                                                                                                                                                | 60/120/2500            | 318                  | 7332227013017 | WBE1149301 |  |  |  |  |  |
| 220/60                                                                                                                                                | 60/220/2500            | 437                  | 7332227013024 | 1149302    |  |  |  |  |  |
| 320/60                                                                                                                                                | 60/320/2500            | 555                  | 7332227013031 | 1149303    |  |  |  |  |  |
| 422/60                                                                                                                                                | 60/422/2500            | 772                  | 7332227013147 | 1149314    |  |  |  |  |  |
| 522/60                                                                                                                                                | 60/522/2500            | 922                  | 7321677887972 | 1149315    |  |  |  |  |  |
| 622/60                                                                                                                                                | 60/622/2500            | 1075                 | 7321677887989 | 1149316    |  |  |  |  |  |

### Mesh trays, 110 mm high

Mesh cable tray, length 2.5 m.

| eelAISI316L. |                                                                                   |                                                                                                                                                                       |                                                                                                                                                                                                                                                                                     |
|--------------|-----------------------------------------------------------------------------------|-----------------------------------------------------------------------------------------------------------------------------------------------------------------------|-------------------------------------------------------------------------------------------------------------------------------------------------------------------------------------------------------------------------------------------------------------------------------------|
| 110/120/2500 | 443                                                                               | 7332227013048                                                                                                                                                         | 1149304                                                                                                                                                                                                                                                                             |
| 110/220/2500 | 562                                                                               | 7332227013055                                                                                                                                                         | 1149305                                                                                                                                                                                                                                                                             |
| 110/320/2500 | 683                                                                               | 7332227013062                                                                                                                                                         | 1149306                                                                                                                                                                                                                                                                             |
| 110/422/2500 | 922                                                                               | 7332227013079                                                                                                                                                         | 1149307                                                                                                                                                                                                                                                                             |
| 110/522/2500 | 1075                                                                              | 7321677887927                                                                                                                                                         | 1149308                                                                                                                                                                                                                                                                             |
| 110/622/2500 | 1116                                                                              | 7321677887934                                                                                                                                                         | 1149309                                                                                                                                                                                                                                                                             |
|              | 110/220/2500           110/320/2500           110/422/2500           110/522/2500 | 110/120/2500         443           110/220/2500         562           110/320/2500         683           110/422/2500         922           110/522/2500         1075 | 110/120/2500         443         7332227013048           110/220/2500         562         7332227013055           110/320/2500         683         7332227013062           110/422/2500         922         7332227013079           110/522/2500         1075         7321677887927 |

#### **Dimension table**

Corrosion class C5-I/C5-M