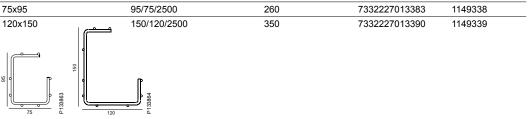

### C, G and Z-Mesh trays

C-shaped mesh cable tray, length 2.5 m, for use where mounting with long support distances (up to 4 metres) are needed. Material: Stainless steel AISI316L.

Weight

kg/100 pcs

Dimensions

Туре

C-mesh trays

G-shaped mesh cable tray, length 2.5 m, for installation in ceilings, onto walls, under desks and for mounting on cable ladders. Material: Stainless steel AISI316L.

### Z-mesh trays

Z-shaped mesh cable tray, length 2.5 m, for environments where regular and thorough cleaning is required. Wire ø 5 mm. Material: Stainless steel AISI316L.

| Mi      | ni mesh trays                                                                                                                                                                                                                                                                                                                                                                                                                                                                                                                                                                                                                                                                                                                                                                                                                                                                                                                                                                                                                                                                                                                                                                                                                                                                                                                                                                                                                                                                                                                                                                                                                                                                                                                                                                                                                                                                                                                                                                                                                                                                                                                  |                                                                                       |            |                               |                             |         |
|---------|--------------------------------------------------------------------------------------------------------------------------------------------------------------------------------------------------------------------------------------------------------------------------------------------------------------------------------------------------------------------------------------------------------------------------------------------------------------------------------------------------------------------------------------------------------------------------------------------------------------------------------------------------------------------------------------------------------------------------------------------------------------------------------------------------------------------------------------------------------------------------------------------------------------------------------------------------------------------------------------------------------------------------------------------------------------------------------------------------------------------------------------------------------------------------------------------------------------------------------------------------------------------------------------------------------------------------------------------------------------------------------------------------------------------------------------------------------------------------------------------------------------------------------------------------------------------------------------------------------------------------------------------------------------------------------------------------------------------------------------------------------------------------------------------------------------------------------------------------------------------------------------------------------------------------------------------------------------------------------------------------------------------------------------------------------------------------------------------------------------------------------|---------------------------------------------------------------------------------------|------------|-------------------------------|-----------------------------|---------|
|         |                                                                                                                                                                                                                                                                                                                                                                                                                                                                                                                                                                                                                                                                                                                                                                                                                                                                                                                                                                                                                                                                                                                                                                                                                                                                                                                                                                                                                                                                                                                                                                                                                                                                                                                                                                                                                                                                                                                                                                                                                                                                                                                                | Mini mesh trays B30-D                                                                 |            |                               |                             |         |
| P140953 |                                                                                                                                                                                                                                                                                                                                                                                                                                                                                                                                                                                                                                                                                                                                                                                                                                                                                                                                                                                                                                                                                                                                                                                                                                                                                                                                                                                                                                                                                                                                                                                                                                                                                                                                                                                                                                                                                                                                                                                                                                                                                                                                | Mini mesh tray for the rout<br>2 m, wire ø 3 mm.<br>Material: Stainless steel A       | •          | aped for good guiding and p   | rotection. Mesh tray length | 0455    |
|         | The second second                                                                                                                                                                                                                                                                                                                                                                                                                                                                                                                                                                                                                                                                                                                                                                                                                                                                                                                                                                                                                                                                                                                                                                                                                                                                                                                                                                                                                                                                                                                                                                                                                                                                                                                                                                                                                                                                                                                                                                                                                                                                                                              | B30-D                                                                                 | 24/30/2000 | 52                            | 7332227013123               | 1149312 |
|         |                                                                                                                                                                                                                                                                                                                                                                                                                                                                                                                                                                                                                                                                                                                                                                                                                                                                                                                                                                                                                                                                                                                                                                                                                                                                                                                                                                                                                                                                                                                                                                                                                                                                                                                                                                                                                                                                                                                                                                                                                                                                                                                                | Mini mesh trays B30-U                                                                 |            |                               |                             |         |
| P140954 | See See                                                                                                                                                                                                                                                                                                                                                                                                                                                                                                                                                                                                                                                                                                                                                                                                                                                                                                                                                                                                                                                                                                                                                                                                                                                                                                                                                                                                                                                                                                                                                                                                                                                                                                                                                                                                                                                                                                                                                                                                                                                                                                                        | Mini mesh tray in a space<br>2 m, wire ø 3 mm.<br>Material: Stainless steel A         | <b>U</b>   | ting of cables. Mesh tray len | ngth                        |         |
|         | Service Servic | B30-U                                                                                 | 15/46/2000 | 52                            | 7332227013253               | 1149325 |
|         |                                                                                                                                                                                                                                                                                                                                                                                                                                                                                                                                                                                                                                                                                                                                                                                                                                                                                                                                                                                                                                                                                                                                                                                                                                                                                                                                                                                                                                                                                                                                                                                                                                                                                                                                                                                                                                                                                                                                                                                                                                                                                                                                | Mini mesh trays B30-I                                                                 |            |                               |                             |         |
| P140955 |                                                                                                                                                                                                                                                                                                                                                                                                                                                                                                                                                                                                                                                                                                                                                                                                                                                                                                                                                                                                                                                                                                                                                                                                                                                                                                                                                                                                                                                                                                                                                                                                                                                                                                                                                                                                                                                                                                                                                                                                                                                                                                                                | Mini mesh tray in a space-<br>length 2 m, wire ø 3 mm.<br>Material: Stainless steel A |            | routing of cables. Mesh tra   | у                           |         |
|         |                                                                                                                                                                                                                                                                                                                                                                                                                                                                                                                                                                                                                                                                                                                                                                                                                                                                                                                                                                                                                                                                                                                                                                                                                                                                                                                                                                                                                                                                                                                                                                                                                                                                                                                                                                                                                                                                                                                                                                                                                                                                                                                                | B30-I                                                                                 | 6/60/2000  | 52                            | 7332227013116               | 1149311 |
|         |                                                                                                                                                                                                                                                                                                                                                                                                                                                                                                                                                                                                                                                                                                                                                                                                                                                                                                                                                                                                                                                                                                                                                                                                                                                                                                                                                                                                                                                                                                                                                                                                                                                                                                                                                                                                                                                                                                                                                                                                                                                                                                                                |                                                                                       |            |                               |                             |         |