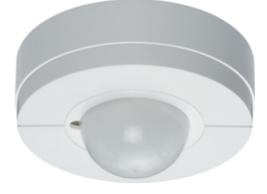

## Product data sheet EE880

## IR corridor motion detector

EE880

| Technical Properties                     |                  |
|------------------------------------------|------------------|
| Supply voltage                           | 230 V            |
| Frequency                                | 50/60 Hz         |
| Protection class                         | isol.class II    |
| Protection index IP                      | IP54             |
| Maximum Mounting Height                  | 4 m              |
| Max. transmission range                  | 10m              |
| Height of installed product              | 2500 mm          |
| Width of installed product               | 123 mm           |
| Mounting type                            | surface-mounted  |
| Fixing mode                              | surface-mounting |
| Max. power with fluo uncompensated lamps | 2000 VA          |
| Incandescent bulb power                  | 0/2300 W         |
| Brightness measurement range             | 2/2000 Lux       |
| Time delayed range                       | 5s ; 15min       |
| Operating temperature                    | -20 to 50 °C     |
| Storage temperature                      | -35 to 70 °C     |
| Colour                                   | white            |
| Sensitivity setting                      | no               |