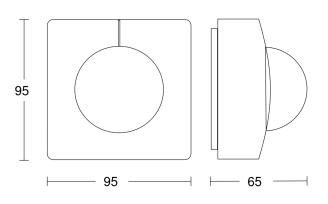

#### **Technical specifications**

| 65 x 95 x 95 mm             |
|-----------------------------|
| 220 – 240 V / 50 – 60 Hz    |
| passive infrared            |
| Indoors                     |
| high-bay warehouse, Indoors |
| ceiling                     |
| Surface wiring              |
| 280 switching zones         |
| No                          |
| No                          |
| 4,00 – 14,00 m              |
| 12 m                        |
| 360 °                       |
| 9 °                         |
| Yes                         |
| Yes                         |
| 30 x 4 m (120 m²)           |
| 30 x 4 m (120 m²)           |
|                             |

#### **Dimension Drawing**

Mögliche Montagehöhe: 4,00 m – 14,00 m Orange: radial und tangential