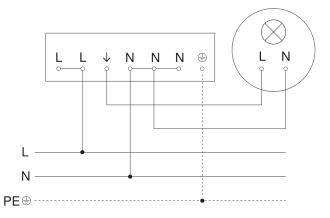

#### Master circuit diagram

**Motion detectors - Professional Line** 

IS 345 MX Highbay COM1 - surface, sq. EAN 4007841 010492

### Master/slave interconnection circuit diagram

Connection using two-circuit switch for manual and automatic operation

Connection via a two-way switch for manual override and automatic operation