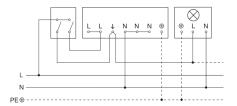

### Master/slave interconnection circuit diagram

Connection using two-circuit switch for manual and automatic operation

Connection via a two-way switch for manual override and automatic operation