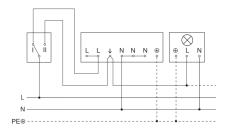

### Master/slave interconnection circuit diagram

Connection using two-circuit switch for manual and automatic operation

Connection via a two-way switch for manual override and automatic operation