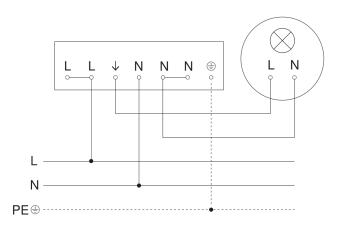

#### Master circuit diagram

**Motion detectors - Professional Line** 

IS 345 MX Highbay COM1 - surface, sq. EAN 4007841 010492