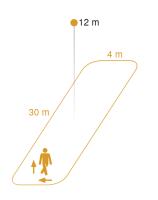

## **Detection Zone**

#### **Dimension Drawing**

Mögliche Montagehöhe: 4,00 m – 14,00 m Orange: radial und tangential

#### **Function description**

Surveillance on the highest level. Infrared motion detector IS 345 MX Highbay for indoors, ideal for large heights in depots, high-bay warehouses, machine shops, check-in areas and departure lounges, installation height 14 m, detection zone 30 x 4 m (radial), large terminal compartment for easy installation, heavy-duty relay for high switching capacity. Available as square surface-mounted and concealed version.

#### **Technical specifications**

| 65 x 95 x 95 mm             |
|-----------------------------|
| 220 – 240 V / 50 – 60 Hz    |
| passive infrared            |
| Indoors                     |
| high-bay warehouse, Indoors |
| ceiling                     |
| Surface wiring              |
| 280 switching zones         |
| No                          |
| No                          |
| 4,00 – 14,00 m              |
| 12 m                        |
| 360 °                       |
| 9 °                         |
| Yes                         |
| Yes                         |
| 30 x 4 m (120 m²)           |
| 30 x 4 m (120 m²)           |
|                             |