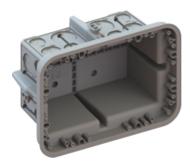

## Transition box

## Œ

- Material: Polyethylene
- Properties: non-halogen
- Processing temperature: -5°C / + 60°C
- for wood and steel formwork in on-site mixed concrete as well as flush-mounting (masonry) installations
- for vertical formwork attached with adhesive, the casings must be secured with the telescopic support 9957
- Optional accessories: plaster cover, end cover, Prefix® installation set
- Length: 250 mm
- Width: 180 mm
- Depth: 120 mm
- Tube entries up to M25: 12
- Tube entries up to M32: 8
- Tube entries up to M40: 4
- Extensive pull-out apertures: 8
- Intake for Prefix: 4
- Number of nails: 8

## Art. No.: 9916

- Inner packaging: ST
- Outer packaging: 10 ST
- Individual net weight: 353,380 G
- Single volume: 4,118 L
- EAN: 7611614261744