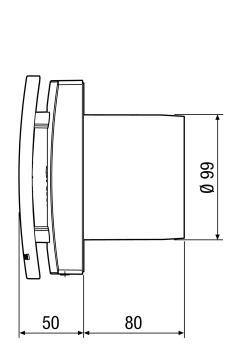

|
| Airstream temperature at I <sub>Max</sub> | 40 °C                                                     |
| Overrun time                              | 0 min / 8 min / 17 min / 25 min                           |
| Start delay                               | 0 s / 50 s / 90 s / 120 s                                 |
| Sound pressure level                      | 27 dB(A) / 32 dB(A) (Distance 3 m, Free-field conditions) |
| Range                                     | A                                                         |
| EAN                                       | 4012799842019                                             |





### Characteristic curve



- ① Performance level 1
- ② Performance level 2

## Dimensioned drawing [mm]





① Cable entry