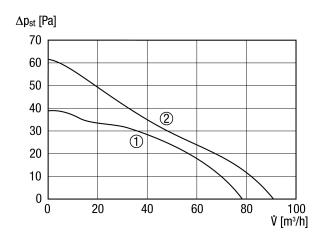

|
| Nominal size                              | 100 mm                                                    |
| Airstream temperature at I <sub>Max</sub> | 40 °C                                                     |
| Overrun time                              | 0 min / 8 min / 17 min / 25 min                           |
| Start delay                               | 0 s / 50 s / 90 s / 120 s                                 |
| Sound pressure level                      | 27 dB(A) / 32 dB(A) (Distance 3 m, Free-field conditions) |
| Range                                     | A                                                         |
| EAN                                       | 4012799842019                                             |





### Characteristic curve



- ① Performance level 1
- ② Performance level 2

## Dimensioned drawing [mm]





① Cable entry