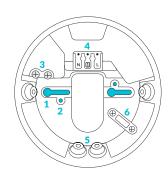

- 1. Holes for screw mounting, 52-80 mm (for example with ceiling junction box).
- 2. Hole for screw mounting, 60 mm (with, for example, appliance box).
- 3. Two M4 screws are included to be used with ceiling junction box.
- 4. Connection terminal N 1 L.
- 5. Cable grommets.
- 6. Strain relief for connection with flexible cable.