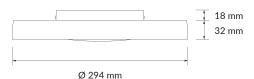

# Ceiling luminaire

CCL-01 & CCL-01-S

CCL-01 is a smart LED ceiling lamp with tunable white and a built-in dimmer function. No external dimmer is to be used. It can be grouped wirelessly and controlled through the app, other products from Plejd, or wired push button. The product can also be controlled automatically with built-in time functions such as astro/time schedule. CCL-01 has adjustable color temperature and can be set to a fixed temperature or dim to warm. CCL-01-S has a motion sensor with support for orientation light and day light sensing.

### Light data

Luminous flux 2.000 lm Tunable white 2,200-4,000 K Beam angle 120° Dimming 0.1-100 % Ra 93 SDCM 3

L70/B50 100,000 h. Ta 35 °C Light source LED (non user replaceable)