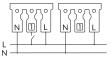

### Article list

CCL-01-W White (RAL 9003) CCL-01-B Black (RAL 7016) CCL-01-S-W White (RAL 9003) Sensor CCL-01-S-B Black (RAL 7016) Sensor

Luminaire 1 Luminaire 2

NOTE! Do not connect input 1 between several products. Use the app to configure the control and connection of several devices in a group.

- 1. Holes for screw mounting, 52-80 mm (for example with ceiling junction box).
- 2. Hole for screw mounting, 60 mm (with, for example, appliance box).
- 3. Two M4 screws are included to be used with ceiling junction box.
- 4. Connection terminal N 1 L.
- 5. Cable grommets.
- 6. Strain relief for connection with flexible cable.