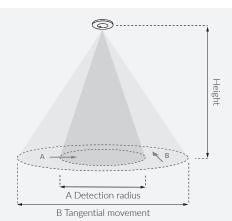

# CCL-01-S

Motion sensor\* PIR Sensor (Infrared sensor) HF Sensor (Doppler radar)

Mounted at 2.5 m: 5 m detection radius Range (PIR Sensor)

(up to 10 m tangential movement)

Mounted at 3 m: 6 m detection radius (up to 11 m tangential movement)

(According to IEC 63180)

Range (HF Sensor) Adjustable up to 10 m (minor motion).

Daylight Sensor Activate only in low light.

5.8 GHz radar

<sup>\*</sup>The sensors work together for improved motion detection.