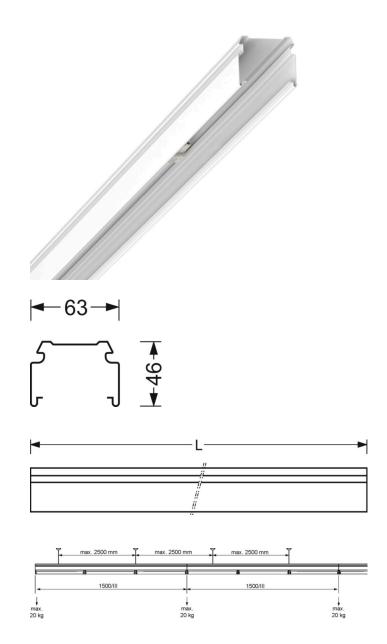

## **ELECTRICAL ENGINEERING**

46 mm

| Wiring                 |                  |                                   | 5x2.5mm²               |
|------------------------|------------------|-----------------------------------|------------------------|
| MECHAN                 | ICS              |                                   |                        |
| Housing colour         |                  |                                   | traffic white RAL 9016 |
| Dimensions (LxWxH/DxH) |                  |                                   | 4605mm x 63mm x 46mm   |
| Weight (net)           |                  |                                   | 4.8kg                  |
| Type of installation   |                  | Mounting rail system installation |                        |
| Dimensio               | ns               |                                   |                        |
| L<br>B                 | 4605 mm<br>63 mm | Length<br>Width                   |                        |

Height