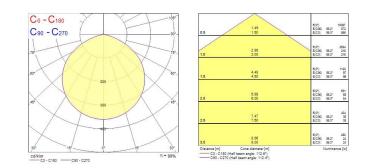

|
| Control gear type                 | Not required                                   |
| Dimmable                          | No                                             |
| Dimming method                    | N/A                                            |
| Housing colour                    | Black                                          |
| IP rating                         | IP65                                           |
| IK rating                         | IK06                                           |
| Product EAN number                | 5410288501666                                  |
|                                   |                                                |

#### PHOTOMETRY



# Start Flood without PIR Start Flood IP65 7000LM 840 Black 0050166



### TECHNICAL DRAWINGS