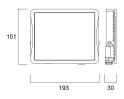

ear type                 | Not required                                   |
| Dimmable                          | No                                             |
| Dimming method                    | N/A                                            |
| Housing colour                    | Black                                          |
| IP rating                         | IP65                                           |
| IK rating                         | IK06                                           |
| Product EAN number                | 5410288501666                                  |
|                                   |                                                |

#### PHOTOMETRY



# Start Flood without PIR Start Flood IP65 7000LM 840 Black 0050166



### TECHNICAL DRAWINGS