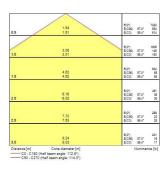

| Dimmable                          | No                                             |
| Dimming method                    | N/A                                            |
| LED Flickering Rate               | Low (6% - 20%)                                 |
| Housing colour                    | Black                                          |
| IP rating                         | IP65                                           |
| IK rating                         | IK06                                           |
| Product EAN number                | 5410288501185                                  |
|                                   |                                                |

#### **PHOTOMETRY**



# Start Flood Flat without PIR Start Flood Flat IP65 5000LM 840 Black 0050118





### **TECHNICAL DRAWINGS**