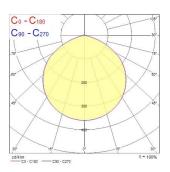

Dimmable                          | No                                             |
| Dimming method                    | N/A                                            |
| LED Flickering Rate               | Low (6% - 20%)                                 |
| Housing colour                    | Black                                          |
| IP rating                         | IP65                                           |
| IK rating                         | IK06                                           |
| Product EAN number                | 5410288501185                                  |
|                                   |                                                |

#### **PHOTOMETRY**



# Start Flood Flat without PIR Start Flood Flat IP65 5000LM 840 Black 0050118





### **TECHNICAL DRAWINGS**