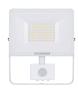

#### **Product features**

The new Start eco Flood Flat comes with improved design. The streamlined, durable, lightweight diecast aluminium body makes it a perfect choice for building facades, car parks, garages and construction areas. The product includes 1 m pre-wired stripped cable and fitting bracket for quick and easy installation and the universal mounting bracket allows wall or surface mounting with the possibility of vertical tilting. White die-cast aluminum housing, white reflector, 4750 lm, 51 W, 93 lm/W, 4000K, drive current 193 mA, non dimmable, CRI>80, IP54, IK07 - fixture, IK05 - sensor, Class I, lumen maintenance L70:B50: 30000 hrs, 192 x 220 x 69 mm (L x W x H). Weight: 0.85kg. PIR sensor included. Energy class: A++ A+ A.