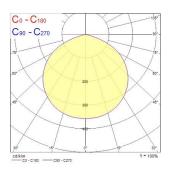

|
| 93                                             |
| 4000                                           |
| Neutral White                                  |
| 80                                             |
| 110                                            |
| RG1                                            |
| 51                                             |
| Class I                                        |
| RAL 9003 - Signal white                        |
| IP54                                           |
| IK05                                           |
| 5410288482439                                  |
|                                                |

## **PHOTOMETRY**



# START eco Flood Flat PIR START eco Flood Flat IP54 PIR 4500lm 840 White 0048243





### **TECHNICAL DRAWINGS**