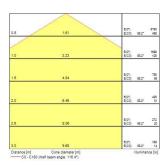

|
| 93                                             |
| 4000                                           |
| Neutral White                                  |
| 80                                             |
| 110                                            |
| RG1                                            |
| 51                                             |
| Class I                                        |
| RAL 9003 - Signal white                        |
| IP54                                           |
| IK05                                           |
| 5410288482439                                  |
|                                                |

## **PHOTOMETRY**



# START eco Flood Flat PIR START eco Flood Flat IP54 PIR 4500lm 840 White 0048243





### **TECHNICAL DRAWINGS**