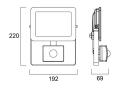

| 93                                             |
| 4000                                           |
| Neutral White                                  |
| 80                                             |
| 110                                            |
| RG1                                            |
| 51                                             |
| Class I                                        |
| RAL 9003 - Signal white                        |
| IP54                                           |
| IK05                                           |
| 5410288482439                                  |
|                                                |

## **PHOTOMETRY**



# START eco Flood Flat PIR START eco Flood Flat IP54 PIR 4500lm 840 White 0048243





### **TECHNICAL DRAWINGS**