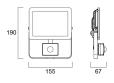

| RG1                                            |
| Total power consumption (W)       | 31                                             |
| Electrical protection             | Class I                                        |
| Housing colour                    | RAL 9003 - Signal white                        |
| IP rating                         | IP54                                           |
| IK rating                         | IK05                                           |
| Product EAN number                | 5410288482415                                  |
|                                   |                                                |

### **PHOTOMETRY**



## START eco Flood Flat PIR START eco Flood Flat IP54 PIR 2800Im 840 White 0048241





#### **TECHNICAL DRAWINGS**