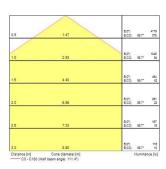

hotobiological Risk Group        | RG1                                            |
| Total power consumption (W)       | 31                                             |
| Electrical protection             | Class I                                        |
| Housing colour                    | RAL 9003 - Signal white                        |
| IP rating                         | IP54                                           |
| IK rating                         | IK05                                           |
| Product EAN number                | 5410288482415                                  |
|                                   |                                                |

### **PHOTOMETRY**



## START eco Flood Flat PIR START eco Flood Flat IP54 PIR 2800Im 840 White 0048241





#### **TECHNICAL DRAWINGS**