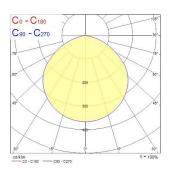

tobiological Risk Group        | RG1                                            |
| Total power consumption (W)       | 31                                             |
| Electrical protection             | Class I                                        |
| Housing colour                    | RAL 9003 - Signal white                        |
| IP rating                         | IP54                                           |
| IK rating                         | IK05                                           |
| Product EAN number                | 5410288482415                                  |
|                                   |                                                |

### **PHOTOMETRY**



## START eco Flood Flat PIR START eco Flood Flat IP54 PIR 2800Im 840 White 0048241





#### **TECHNICAL DRAWINGS**