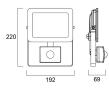

|
| Photobiological Risk Group        | RG1                                      |
| Total power consumption (W)       | 51                                       |
| Electrical protection             | Class I                                  |
| Housing colour                    | RAL 9017 - Traffic black                 |
| IP rating                         | IP54                                     |
| IK rating                         | IK05                                     |
| Product EAN number                | 5410288479712                            |
|                                   |                                          |

#### PHOTOMETRY



# START eco Flood Flat PIR START eco Flood Flat IP54 PIR 4500lm 840 0047971



### TECHNICAL DRAWINGS