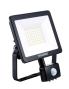

# START eco Flood Flat PIR START eco Flood Flat IP54 PIR 4500lm 840 0047971

#### **Product features**

The new Start eco Flood Flat comes with improved design. The streamlined, durable, lightweight diecast aluminium body makes it a perfect choice for building facades, car parks, garages and construction areas. The product includes 1 m pre-wired stripped cable and fitting bracket for quick and easy installation and the universal mounting bracket allows wall or surface mounting with the possibility of vertical tilting. Black die-cast aluminum housing, white reflector, 4750 lm, 51 W, 93 lm/W, 4000K, drive current 193 mA, non dimmable, CRI>80, IP54, IK07 - fixture, IK05 - sensor, Class I, lumen maintenance L70:B50: 30000 hrs, 193 x 216 x 70 mm (L x W x H). Weight: 0.85kg. PIR sensor included. Energy class: A++ A+ A.