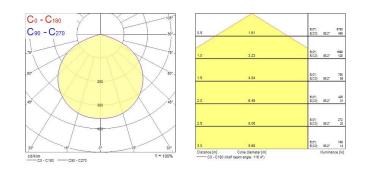

| 110                                      |
| Photobiological Risk Group        | RG1                                      |
| Total power consumption (W)       | 51                                       |
| Electrical protection             | Class I                                  |
| Housing colour                    | RAL 9017 - Traffic black                 |
| IP rating                         | IP54                                     |
| IK rating                         | IK05                                     |
| Product EAN number                | 5410288479712                            |
|                                   |                                          |

#### PHOTOMETRY



# START eco Flood Flat PIR START eco Flood Flat IP54 PIR 4500lm 840 0047971



### TECHNICAL DRAWINGS