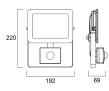

|
| Photobiological Risk Group        | RG1                                      |
| Total power consumption (W)       | 51                                       |
| Electrical protection             | Class I                                  |
| Housing colour                    | RAL 9017 - Traffic black                 |
| IP rating                         | IP54                                     |
| IK rating                         | IK05                                     |
| Product EAN number                | 5410288479705                            |
|                                   |                                          |

### PHOTOMETRY



## START eco Flood Flat PIR START eco Flood Flat IP54 PIR 4500lm 830 0047970





### **TECHNICAL DRAWINGS**