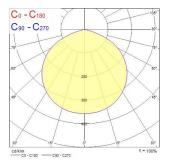

| 110                                      |
| Photobiological Risk Group        | RG1                                      |
| Total power consumption (W)       | 51                                       |
| Electrical protection             | Class I                                  |
| Housing colour                    | RAL 9017 - Traffic black                 |
| IP rating                         | IP54                                     |
| IK rating                         | IK05                                     |
| Product EAN number                | 5410288479705                            |
|                                   |                                          |

### PHOTOMETRY



## START eco Flood Flat PIR START eco Flood Flat IP54 PIR 4500lm 830 0047970





### **TECHNICAL DRAWINGS**