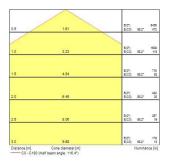

| 110                                      |
| Photobiological Risk Group        | RG1                                      |
| Total power consumption (W)       | 51                                       |
| Electrical protection             | Class I                                  |
| Housing colour                    | RAL 9017 - Traffic black                 |
| IP rating                         | IP54                                     |
| IK rating                         | IK05                                     |
| Product EAN number                | 5410288479705                            |
|                                   |                                          |

### PHOTOMETRY



## START eco Flood Flat PIR START eco Flood Flat IP54 PIR 4500lm 830 0047970





### **TECHNICAL DRAWINGS**