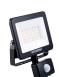

#### **Product features**

• The new Start eco Flood Flat comes with improved design. The streamlined, durable, lightweight diecast aluminium body makes it a perfect choice for building facades, car parks, garages and construction areas. The product includes 1 m pre-wired stripped cable and fitting bracket for quick and easy installation and the universal mounting bracket allows wall or surface mounting with the possibility of vertical tilting. Black die-cast aluminum housing, white reflector, 2850 lm, 31 W, 92 lm/W, 4000K, drive current 116 mA, non dimmable, CRI>80, IP54, IK06 - fixture, IK05 - sensor, Class I, lumen maintenance L70:B50: 30000 hrs, 156 x 178 x 67 mm (L x W x H). Weight: 0.61kg. PIR sensor included. Energy class: A++ A+ A.

#### PRODUCT OVERVIEW

| Product name                      | START eco Flood Flat IP54 PIR 2800lm 840 |
|-----------------------------------|------------------------------------------|
| Technology                        | LED                                      |
| Housing                           | Aluminium                                |
| General application               | Residential & Consumer                   |
| ETIM Class                        | EC001744                                 |
| E-number FI                       | 4579436                                  |
| Warranty                          | 3 years                                  |
| Useful luminous flux (Fuse)       | 2850                                     |
| Fixture luminous flux (lm)        | 2850                                     |
| Luminaire efficacy (lm/W)         | 92                                       |
| Correlated colour temperature (k) | 4000                                     |
| Light colour                      | Neutral White                            |
| CRI (Ra)                          | 80                                       |
| Beam Angle (°)                    | 110                                      |
| Photobiological Risk Group        | RG1                                      |
| Total power consumption (W)       | 31                                       |
| Electrical protection             | Class I                                  |
| Housing colour                    | RAL 9017 - Traffic black                 |
| IP rating                         | IP54                                     |
| IK rating                         | IK05                                     |
| Product EAN number                | 5410288479675                            |
|                                   |                                          |