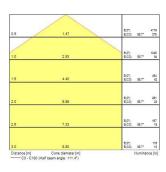

| 110                                      |
| Photobiological Risk Group        | RG1                                      |
| Total power consumption (W)       | 31                                       |
| Electrical protection             | Class I                                  |
| Housing colour                    | RAL 9017 - Traffic black                 |
| IP rating                         | IP54                                     |
| IK rating                         | IK05                                     |
| Product EAN number                | 5410288479675                            |
|                                   |                                          |

#### **PHOTOMETRY**



# START eco Flood Flat PIR START eco Flood Flat IP54 PIR 2800lm 840 0047967





### **TECHNICAL DRAWINGS**