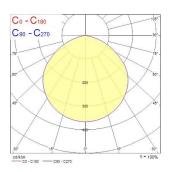

| 110                                      |
| Photobiological Risk Group        | RG1                                      |
| Total power consumption (W)       | 31                                       |
| Electrical protection             | Class I                                  |
| Housing colour                    | RAL 9017 - Traffic black                 |
| IP rating                         | IP54                                     |
| IK rating                         | IK05                                     |
| Product EAN number                | 5410288479675                            |
|                                   |                                          |

#### **PHOTOMETRY**



# START eco Flood Flat PIR START eco Flood Flat IP54 PIR 2800lm 840 0047967





### **TECHNICAL DRAWINGS**