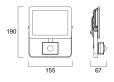

|
| Photobiological Risk Group        | RG1                                      |
| Total power consumption (W)       | 31                                       |
| Electrical protection             | Class I                                  |
| Housing colour                    | RAL 9017 - Traffic black                 |
| IP rating                         | IP54                                     |
| IK rating                         | IK05                                     |
| Product EAN number                | 5410288479675                            |
|                                   |                                          |

#### **PHOTOMETRY**



# START eco Flood Flat PIR START eco Flood Flat IP54 PIR 2800lm 840 0047967





### **TECHNICAL DRAWINGS**