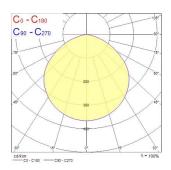

| 80                                       |
| Beam Angle (°)                    | 110                                      |
| Photobiological Risk Group        | RG1                                      |
| Total power consumption (W)       | 31                                       |
| Electrical protection             | Class I                                  |
| Housing colour                    | RAL 9017 - Traffic black                 |
| IP rating                         | IP54                                     |
| IK rating                         | IK05                                     |
| Product EAN number                | 5410288479668                            |

#### **PHOTOMETRY**



# START eco Flood Flat PIR START eco Flood Flat IP54 PIR 2800lm 830 0047966





### **TECHNICAL DRAWINGS**