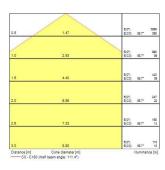

| 80                                       |
| Beam Angle (°)                    | 110                                      |
| Photobiological Risk Group        | RG1                                      |
| Total power consumption (W)       | 31                                       |
| Electrical protection             | Class I                                  |
| Housing colour                    | RAL 9017 - Traffic black                 |
| IP rating                         | IP54                                     |
| IK rating                         | IK05                                     |
| Product EAN number                | 5410288479668                            |

#### **PHOTOMETRY**



# START eco Flood Flat PIR START eco Flood Flat IP54 PIR 2800lm 830 0047966





### **TECHNICAL DRAWINGS**