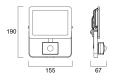

|
| Beam Angle (°)                    | 110                                      |
| Photobiological Risk Group        | RG1                                      |
| Total power consumption (W)       | 31                                       |
| Electrical protection             | Class I                                  |
| Housing colour                    | RAL 9017 - Traffic black                 |
| IP rating                         | IP54                                     |
| IK rating                         | IK05                                     |
| Product EAN number                | 5410288479668                            |

#### **PHOTOMETRY**



# START eco Flood Flat PIR START eco Flood Flat IP54 PIR 2800lm 830 0047966





### **TECHNICAL DRAWINGS**