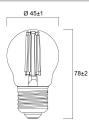

|
| CRI (Ra)                          | 80                                        |
| Colour Variation Initial (SDCM)   | SDCM6                                     |
| Photobiological Risk Group        | RG1                                       |
| Power consumption (W)             | 4.5                                       |
| Wattage (W)                       | 4.5                                       |
| Dimmable                          | Yes                                       |
| Average life (Nominal) (h)        | 15000                                     |
| Product EAN number                | 5410288294933                             |



## ToLEDo Retro Ball Dimmable *ToLEDo RT Ball V5 ST DIM 470LM 827 E27 SL* 0029493

### PHOTOMETRY



#### **TECHNICAL DRAWINGS**