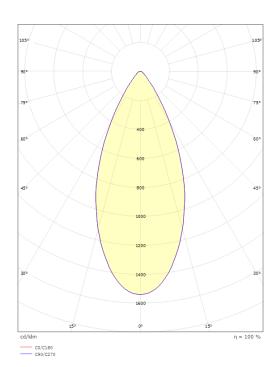

## LEDstar Brushed steel 170lm 2700K Ra>90

Article code: 997064

EAN: 7021989970644

Replaces: 998064

Electrical

Wattage: 2,4W System wattage: 2.4W Voltage: 24V

Light technic

Type of light source: LED Luminous flux: 170lm Efficacy: 71 lm/W Colour temperature: 2700K Colour rendering (CRI): Ra>90 MacAdams factor: SDCM: 3 L70/B50>50,000 Lifetime: Light distribution: Direct Optic: Plastic clear Beam angle: 40°