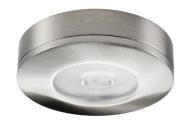

## LEDstar Brushed steel 170lm 2700K Ra>90

Article code: 997064

EAN: 7021989970644

Replaces: 998064

Electrical

Wattage: 2,4W System wattage: 2.4W Voltage: 24V

Light technic

Type of light source: LED Luminous flux: 170lm Efficacy: 71 lm/W Colour temperature: 2700K Colour rendering (CRI): Ra>90 MacAdams factor: SDCM: 3 L70/B50>50,000 Lifetime: Light distribution: Direct Optic: Plastic clear Beam angle: 40°

**Protection** 

Luminaire class: Class III

**Energy and approvals** 

Contains light source of energy class: G

Materials and finish

Housing: Aluminium Colour: Brushed steel

Mounting/Connection

Mounting: Recessed or surface, Indoor Cable: Cable 3m