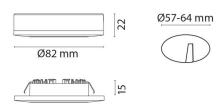

**Dimensions** 

 Height (mm) H:
 22

 Diameter (mm) D:
 82

 Weight (kg) gross/net:
 0.23 / 0.2

**Packaging** 

Packing dimensions (mm): 90 x 90 x 42