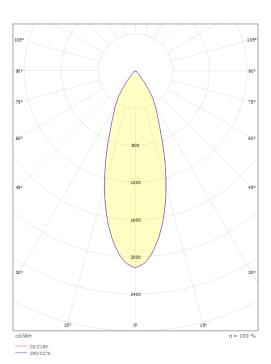

## Nano Tilt White 270lm 4000K Ra>90 Driver 350mA ordered separately

Article code: 907013

EAN: 7021989070139

Electrical
System wattage: 4W

Light technic

Type of light source: LED Luminous flux: 270lm Efficacy: 68 lm/W Colour temperature: 4000K Colour rendering (CRI): Ra>90 MacAdams factor: SDCM: 2 Lifetime: L70/B50>50,000 Light distribution: Direct Reflector medium Optic: Beam angle: 36°