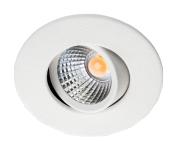

## Nano Tilt

## Nano Tilt White 270lm 4000K Ra>90 Driver 350mA ordered separately

Article code: 907013

EAN: 7021989070139

Electrical
System wattage: 4W

Light technic

Type of light source: LED Luminous flux: 270lm Efficacy: 68 lm/W Colour temperature: 4000K Colour rendering (CRI): Ra>90 MacAdams factor: SDCM: 2 Lifetime: L70/B50>50,000 Light distribution: Direct Reflector medium Optic: Beam angle: 36°

Control/Dimming

Type: Driver 350mA ordered separately

Protection

Luminaire class: Class III

**Energy and approvals** 

Contains light source of energy class:

Materials and finish

Housing: Aluminium Colour: Matte white (RAL 9003) Optics: Polycarbonat (PC)