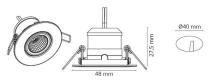

**Mounting/Connection** 

Mounting: Recessed, Indoor

**Dimensions** 

 Height (mm) H:
 29

 Diameter (mm) D:
 48

 Cut-out (mm):
 40

 Ceiling void depth (mm):
 27

 Weight (kg) gross/net:
 0.047 / 0.0415