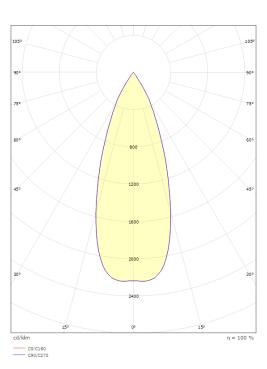

## Echo Graphite 180lm 2700K Ra>80 Trailing edge dimming

Article code: 623681

EAN: 7021986236811

[C €] [IP54] [IK07] [♣

System wattage: 4.5W Voltage: 220-240V

Light technic

**Electrical** 

Type of light source: LED Socket: GU10 Light source included: Yes Luminous flux: 180lm Efficacy: 40 lm/W Colour temperature: 2700K Colour rendering (CRI): Ra>80 SDCM: 4 MacAdams factor: Lifetime: L70/B50>40,000 Light distribution: Direct Optic: Glass Clear Beam angle: 35°