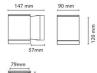

Materials and finish

Housing: Aluminium Colour: Graphite Optics: Tempered glass

**Mounting/Connection** 

Mounting: Surface, Outdoor Connection: Screwless terminal block

**Dimensions** 

 Width (mm) W:
 90

 Height (mm) H:
 120

 Depth (D):
 147

 Weight (kg) gross/net:
 1.332 / 1.11

**Packaging** 

Packing dimensions (mm): 160 x 100 x 130