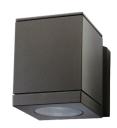

## Echo

## Echo Graphite 180lm 2700K Ra>80 Trailing edge dimming

Article code: 623681

EAN: 7021986236811

[C €] [IP54] [IK07] [♣

System wattage: 4.5W Voltage: 220-240V

Light technic

**Electrical** 

Type of light source: LED Socket: GU10 Light source included: Yes Luminous flux: 180lm Efficacy: 40 lm/W Colour temperature: 2700K Colour rendering (CRI): Ra>80 SDCM: 4 MacAdams factor: Lifetime: L70/B50>40,000 Light distribution: Direct Optic: Glass Clear Beam angle: 35°

Materials and finish

Housing: Aluminium Colour: Graphite Optics: Tempered glass

**Mounting/Connection** 

Mounting: Surface, Outdoor Connection: Screwless terminal block

**Dimensions** 

 Width (mm) W:
 90

 Height (mm) H:
 120