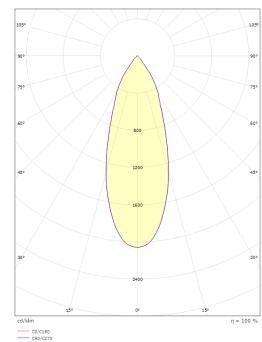

## Nano Tilt Black 240lm 3000K Ra>90 Driver 350mA ordered separately

Article code: EAN: 907015 7021989070153

| Electrical<br>System wattage:                                       |                                 |
|---------------------------------------------------------------------|---------------------------------|
| light technic                                                       |                                 |
| Type of light source:                                               | LED                             |
| Luminous flux:<br>Efficacy:                                         | 240lm<br>60 lm/W                |
| Colour temperature:                                                 | 3000k                           |
| Colour rendering (CRI):                                             | Ba>90                           |
| MacAdams factor:                                                    | SDCM: 2                         |
| lifetime:                                                           | L70/B50>50,000                  |
| ight distribution:                                                  | Direct                          |
| Optic:                                                              | Reflector medium                |
| Beam angle:                                                         | 369                             |
| Control/Dimming                                                     |                                 |
| Гуре:                                                               | Driver 350mA ordered separately |
| Protection                                                          |                                 |
| uminaire class:                                                     | Class III                       |
| Energy and approvals                                                |                                 |
| Contains light source of energy class:                              | G                               |
| Materials and finish                                                |                                 |
| Housing:                                                            | Aluminium                       |
| Colour:                                                             | Black (RAL 9004)                |
| Optics:                                                             | Polycarbonat (PC)               |
| Mounting/Connection                                                 |                                 |
| Nounting:                                                           | Recessed, Indoor                |
| -                                                                   |                                 |
| Dimensions                                                          |                                 |
| Height (mm) H:                                                      | 29                              |
|                                                                     | 48                              |
| Diameter (mm) D:                                                    | 10                              |
| Cut-out (mm):                                                       |                                 |
| Cut-out (mm):<br>Ceiling void depth (mm):                           | 27                              |
| Cut-out (mm):<br>Ceiling void depth (mm):<br>Veight (kg) gross/net: | 40<br>27<br>0.047 / 0.0415      |
| Cut-out (mm):<br>Ceiling void depth (mm):                           | 27                              |