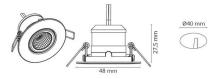

## Nano Tilt Black 240lm 3000K Ra>90 Driver 350mA ordered separately

Article code: EAN: 907015 7021989070153

| Electrical<br>System wattage:                                       |                                 |
|---------------------------------------------------------------------|---------------------------------|
| light technic                                                       |                                 |
| Type of light source:                                               | LED                             |
| Luminous flux:<br>Efficacy:                                         | 240lm<br>60 lm/W                |
| Colour temperature:                                                 | 3000k                           |
| Colour rendering (CRI):                                             | Ba>90                           |
| MacAdams factor:                                                    | SDCM: 2                         |
| lifetime:                                                           | L70/B50>50,000                  |
| ight distribution:                                                  | Direct                          |
| Optic:                                                              | Reflector medium                |
| Beam angle:                                                         | 369                             |
| Control/Dimming                                                     |                                 |
| Гуре:                                                               | Driver 350mA ordered separately |
| Protection                                                          |                                 |
| uminaire class:                                                     | Class III                       |
| Energy and approvals                                                |                                 |
| Contains light source of energy class:                              | G                               |
| Materials and finish                                                |                                 |
| Housing:                                                            | Aluminium                       |
| Colour:                                                             | Black (RAL 9004)                |
| Optics:                                                             | Polycarbonat (PC)               |
| Mounting/Connection                                                 |                                 |
| Nounting:                                                           | Recessed, Indoor                |
| -                                                                   |                                 |
| Dimensions                                                          |                                 |
| Height (mm) H:                                                      | 29                              |
|                                                                     | 48                              |
| Diameter (mm) D:                                                    | 10                              |
| Cut-out (mm):                                                       |                                 |
| Cut-out (mm):<br>Ceiling void depth (mm):                           | 27                              |
| Cut-out (mm):<br>Ceiling void depth (mm):<br>Veight (kg) gross/net: | 40<br>27<br>0.047 / 0.0415      |
| Cut-out (mm):<br>Ceiling void depth (mm):                           | 27                              |