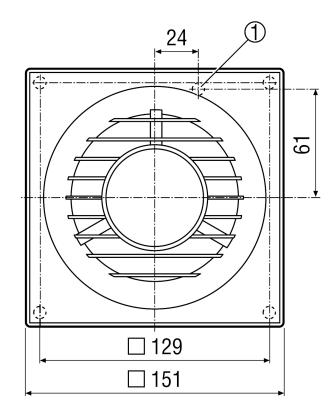

| Traffic white, similar to RAL 9016             |
| Weight                                    | 0,5 kg                                         |
| Nominal size                              | 100 mm                                         |
| Airstream temperature at I <sub>Max</sub> | 40 °C                                          |
| Overrun time                              | 3 min - 25 min                                 |
| Sound pressure level                      | 26 dB(A) (Distance 3 m, Free-field conditions) |
| Range                                     | A                                              |
| EAN                                       | 4012799840817                                  |

# ECA piano TC



## Characteristic curve



## Dimensioned drawing [mm]





① Cable entry