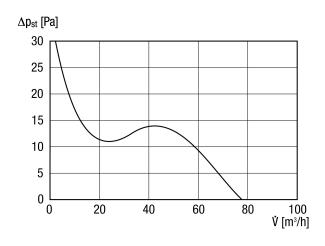

lour                                    | Traffic white, similar to RAL 9016             |
| Weight                                    | 0,5 kg                                         |
| Nominal size                              | 100 mm                                         |
| Airstream temperature at I <sub>Max</sub> | 40 °C                                          |
| Overrun time                              | 3 min - 25 min                                 |
| Sound pressure level                      | 26 dB(A) (Distance 3 m, Free-field conditions) |
| Range                                     | A                                              |
| EAN                                       | 4012799840817                                  |

# ECA piano TC



## Characteristic curve



## Dimensioned drawing [mm]





① Cable entry