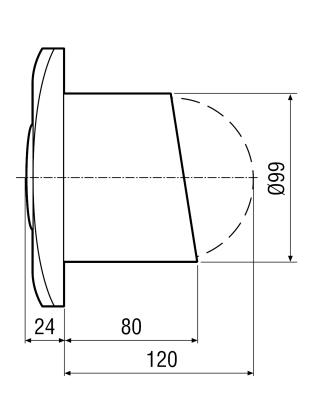

| Traffic white, similar to RAL 9016             |
| Weight                                    | 0,5 kg                                         |
| Nominal size                              | 100 mm                                         |
| Airstream temperature at I <sub>Max</sub> | 40 °C                                          |
| Overrun time                              | 3 min - 25 min                                 |
| Sound pressure level                      | 26 dB(A) (Distance 3 m, Free-field conditions) |
| Range                                     | A                                              |
| EAN                                       | 4012799840817                                  |

# ECA piano TC



## Characteristic curve



## Dimensioned drawing [mm]





① Cable entry