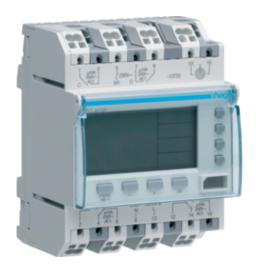

## Weekly time switch 4 channels

Technical Properties

## EG403E

| Type of programming                   | digital, with programmation key |
|---------------------------------------|---------------------------------|
| Cycle                                 | weekly                          |
| Shortest switching time               | 1 mn                            |
| Number of program steps               | 300                             |
| Supply failure reserve                | unlimited (battery)             |
| Summer / Winter time change           | automatic                       |
| holidays program                      | 1                               |
| DCF                                   | 1                               |
| Type of contacts                      | 2 changeover + 2NO              |
| Supply voltage                        | 230V +10 / -15%                 |
| Frequency                             | 50/60 Hz                        |
| Breaking capacity                     | AC1                             |
| Max. power with incandescent lamps    | 1500 W                          |
| type of connection                    | quick connect                   |
| Connection cross-sect. rigid cable    | 0,75 / 2.5mm²                   |
| Connection cross-sect. flexible cable | 0,75 / 2,5mm²                   |
| Operating temperature                 | -10 to 50                       |
| Storage temperature                   | -20 to 70                       |
| Protection index IP                   | 20                              |
| Number of modules                     | 4                               |
|                                       |                                 |