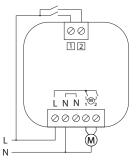

Radio range: Approx. 10 m indoors. The Plejd mesh technology extends the range by allowing the units to communicate with each other.

Install the product in the appliance box behind the push button/box lid or secure it with a Mounting clip (MNT-01, not included) on the wall or DIN rail.