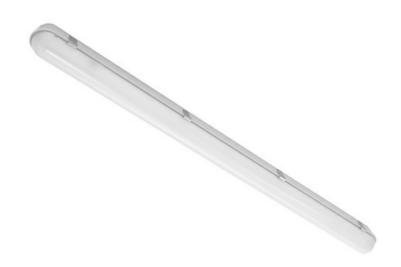

## **Technical sheet**

**LED** waterproof light fitting

MODUS PL 2500, narrow body 1275mm, LED 840, body PE, opal PC cover, IP65, driver 700mA

Code: PL2500M1N4ND EAN: 8596099000868

This product contains a light source with energy efficiency class C

## Optical system

| Optical system:        | СО                                         | Light outlet:        | Direct        |
|------------------------|--------------------------------------------|----------------------|---------------|
| Light sharing:         | Symmetric                                  | Material cover:      | Plastic, opal |
| Dimensions             |                                            |                      |               |
| Length (mm):           | 1275                                       | Width (mm):          | 84            |
| Height/depth (mm):     | 100                                        | Size version:        | М             |
| Weight (kg):           | 2                                          |                      |               |
| Electrical values      |                                            |                      |               |
| Protection class:      | ı                                          | Voltage type:        | AC            |
| Type of control gear:  | LED operating device<br>current-controlled | Nominal voltage (V): | 220240        |
| Control gear included: | Yes                                        | No dim function:     | Yes           |
| Indoor use only:       | Yes                                        |                      |               |