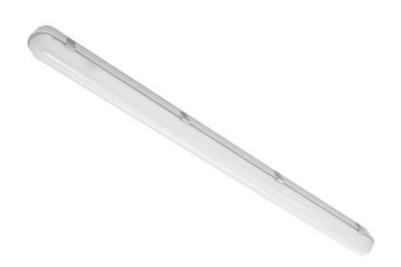

## **LED** waterproof light fitting

**Technical sheet** 

MODUS PL 2500, narrow body 1275mm, LED 830, body PE, opal PC cover, IP65, driver 700mA

Code: PL2500M1N3ND EAN: 8596099000844

This product contains a light source with energy efficiency class D

## Optical system

| Optical system:        | СО                                         | Light outlet:        | Direct        |
|------------------------|--------------------------------------------|----------------------|---------------|
| Light sharing:         | Symmetric                                  | Material cover:      | Plastic, opal |
| Dimensions             |                                            |                      |               |
| Length (mm):           | 1275                                       | Width (mm):          | 84            |
| Height/depth (mm):     | 100                                        | Size version:        | М             |
| Weight (kg):           | 2                                          |                      |               |
| Electrical values      |                                            |                      |               |
| Protection class:      | ı                                          | Voltage type:        | AC            |
| Type of control gear:  | LED operating device<br>current-controlled | Nominal voltage (V): | 220240        |
| Control gear included: | Yes                                        | No dim function:     | Yes           |
| Indoor use only:       | Yes                                        |                      |               |