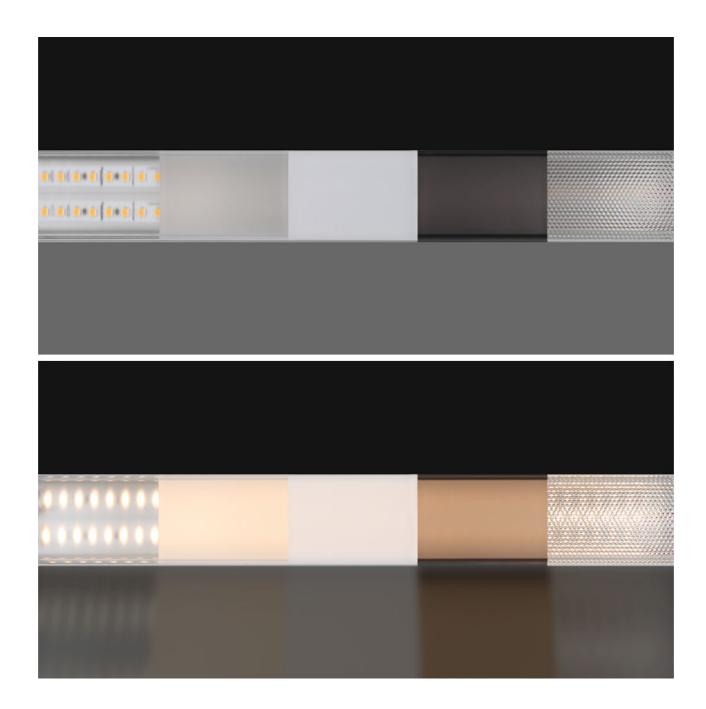

## Plastic Covers PS-Line

PS-LINE PLASTIC COVERS

Flat plastic cover are available in following versions:

- frost (semitransparent)
- milky frost (opal)
- with microprism
- black

Square plastic cover are available in following versions:

- frost (semitransparent)
- milky frost (opal)

Plastic cover: without Cover | Frost | Milky (opal) | Black | Microprism

All PROLED aluminium profiles, plastic covers and end caps are protected by registered community designs (international design patents).