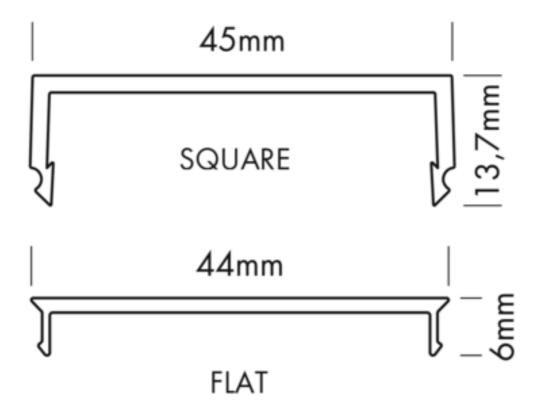

## Plastic Covers PS-Line

PS-LINE PLASTIC COVERS

Flat plastic cover are available in following versions:

- frost (semitransparent)
- milky frost (opal)
- with microprism
- black

Square plastic cover are available in following versions:

- frost (semitransparent)
- milky frost (opal)

Plastic cover: without Cover | Frost | Milky (opal) | Black | Microprism

All PROLED aluminium profiles, plastic covers and end caps are protected by registered community designs (international design patents).