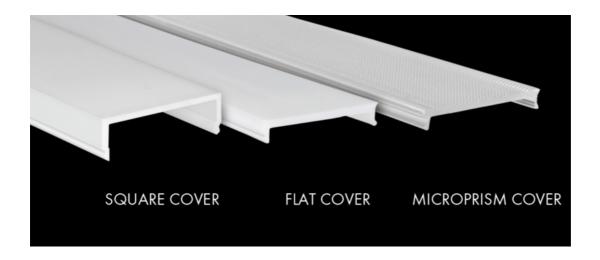

## Plastic Covers PS-Line

PS-LINE PLASTIC COVERS

Flat plastic cover are available in following versions:

- frost (semitransparent)
- milky frost (opal)
- with microprism
- black

Square plastic cover are available in following versions:

- frost (semitransparent)
- milky frost (opal)

Plastic cover: without Cover | Frost | Milky (opal) | Black | Microprism

All PROLED aluminium profiles, plastic covers and end caps are protected by registered community designs (international design patents).