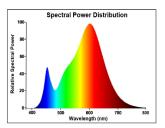

| 650                                 |
| Colour temperature (K)          | 3000                                |
| Light colour                    | Warm White                          |
| CRI (Ra)                        | 80                                  |
| Colour Variation Initial (SDCM) | SDCM6                               |
| Photobiological Risk Group      | RG0                                 |
| Wattage (W)                     | 6.5                                 |
| Dimmable                        | No                                  |
| Average life (Nominal) (h)      | 15000                               |
| Product EAN number              | 5410288296968                       |

### **PHOTOMETRY**



# ToLEDo Micro-Lynx ToLEDo MicroLynx V2 650LM 830 SL 0029696



## **TECHNICAL DRAWINGS**