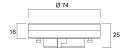

|
| Colour temperature (K)          | 3000                                |
| Light colour                    | Warm White                          |
| CRI (Ra)                        | 80                                  |
| Colour Variation Initial (SDCM) | SDCM6                               |
| Photobiological Risk Group      | RG0                                 |
| Wattage (W)                     | 6.5                                 |
| Dimmable                        | No                                  |
| Average life (Nominal) (h)      | 15000                               |
| Product EAN number              | 5410288296968                       |

### **PHOTOMETRY**



# ToLEDo Micro-Lynx ToLEDo MicroLynx V2 650LM 830 SL 0029696



## **TECHNICAL DRAWINGS**