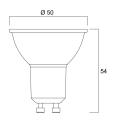

|
| Photobiological Risk Group      | RG1                                                                                 |
| Wattage (W)                     | 6                                                                                   |
| Dimmable                        | Yes                                                                                 |
| Average life (Nominal) (h)      | 25000                                                                               |
| Product EAN number              | 5410288291406                                                                       |

#### PHOTOMETRY



# RefLED Retro Superia ES50 DIMMABLE RefLED Superia Retro ES50 V3 550LM DIM 827 36 SL 0029140



### **TECHNICAL DRAWINGS**