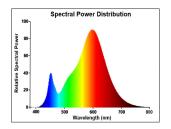

|
| Photobiological Risk Group      | RG1                                                                                 |
| Wattage (W)                     | 6                                                                                   |
| Dimmable                        | Yes                                                                                 |
| Average life (Nominal) (h)      | 25000                                                                               |
| Product EAN number              | 5410288291406                                                                       |

#### PHOTOMETRY



# RefLED Retro Superia ES50 DIMMABLE RefLED Superia Retro ES50 V3 550LM DIM 827 36 SL 0029140



### **TECHNICAL DRAWINGS**