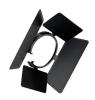

## **Product features**

Barn door accessory, black RAL 9006, attachment to control light fall, ideal for high-end retail
applications, suitable for use with Beacon, Beacon Accent, Beacon Tune, Beacon Muse Tune and
Beacon Muse II, dimension: Ø80mm.