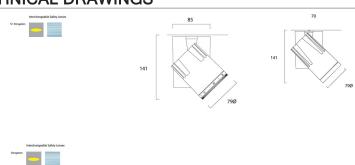

R 2052940



## **Product features**

Barn door accessory, black RAL 9006, attachment to control light fall, ideal for high-end retail
applications, suitable for use with Beacon, Beacon Accent, Beacon Tune, Beacon Muse Tune and
Beacon Muse II, dimension: Ø80mm.



## PRODUCT OVERVIEW

| Product name        | Beacon BARN DOOR            |
|---------------------|-----------------------------|
| Technology          | Accessory                   |
| Environment         | Internal                    |
| General application | Museums & Galleries, Retail |
| ETIM Class          | EC002558                    |
| E-number FI         | 4277271                     |
| Warranty            | 5 years                     |
| Product EAN number  | 5025768529407               |

## **TECHNICAL DRAWINGS**