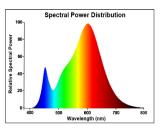

|
| Photobiological Risk Group      | RG1                                                                                 |
| Wattage (W)                     | 6                                                                                   |
| Dimmable                        | Yes                                                                                 |
| Average life (Nominal) (h)      | 25000                                                                               |
| Product EAN number              | 5410288291413                                                                       |

### **PHOTOMETRY**



## RefLED Retro Superia ES50 DIMMABLE RefLED Superia Retro ES50 V3 550LM DIM 830 36 SL 0029141



### **TECHNICAL DRAWINGS**