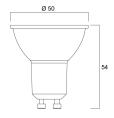

|
| Photobiological Risk Group      | RG1                                                                                 |
| Wattage (W)                     | 6                                                                                   |
| Dimmable                        | Yes                                                                                 |
| Average life (Nominal) (h)      | 25000                                                                               |
| Product EAN number              | 5410288291413                                                                       |

### **PHOTOMETRY**



## RefLED Retro Superia ES50 DIMMABLE RefLED Superia Retro ES50 V3 550LM DIM 830 36 SL 0029141



### **TECHNICAL DRAWINGS**