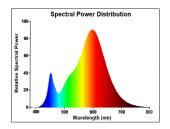

| Homelight                                 |
| CRI (Ra)                        | 80                                        |
| Colour Variation Initial (SDCM) | SDCM6                                     |
| Photobiological Risk Group      | RG1                                       |
| Wattage (W)                     | 4.5                                       |
| Dimmable                        | Yes                                       |
| Average life (Nominal) (h)      | 15000                                     |
| Product EAN number              | 5410288294902                             |
|                                 |                                           |

#### PHOTOMETRY



## ToLEDo Retro Ball Dimmable *ToLEDo RT Ball V5 CL DIM 470LM 827 E14 SL* 0029490



### **TECHNICAL DRAWINGS**