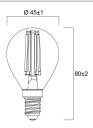

|
| CRI (Ra)                        | 80                                        |
| Colour Variation Initial (SDCM) | SDCM6                                     |
| Photobiological Risk Group      | RG1                                       |
| Wattage (W)                     | 4.5                                       |
| Dimmable                        | Yes                                       |
| Average life (Nominal) (h)      | 15000                                     |
| Product EAN number              | 5410288294902                             |
|                                 |                                           |

#### PHOTOMETRY



## ToLEDo Retro Ball Dimmable *ToLEDo RT Ball V5 CL DIM 470LM 827 E14 SL* 0029490



### **TECHNICAL DRAWINGS**