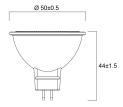

|
| Photobiological Risk Group      | RG1                                                                                 |
| Wattage (W)                     | 7.5                                                                                 |
| Dimmable                        | Yes                                                                                 |
| Average life (Nominal) (h)      | 25000                                                                               |
| Product EAN number              | 5410288292229                                                                       |

#### **PHOTOMETRY**



# RefLED Superia Retro MR16 DIMMABLE RefLED Superia Retro MR16 V2 621LM DIM 827 36 SL 0029222



### **TECHNICAL DRAWINGS**