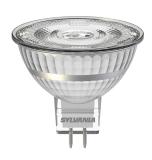

## RefLED Superia Retro MR16 DIMMABLE

RefLED Superia Retro MR16 V2 621LM DIM 827 36 SL 0029222

### **PRODUCT OVERVIEW**

| Product name                    | RefLED Superia Retro MR16 V2 621LM DIM 827 36 SL                                    |
|---------------------------------|-------------------------------------------------------------------------------------|
| Technology                      | LED                                                                                 |
| Watt (Rated) (W)                | 7.5                                                                                 |
| Туре                            | LED exchangeable                                                                    |
| Fixture rating                  | Open                                                                                |
| General application             | Office, Hospitality, Retail, Education, Residential & Consumer, Museums & Galleries |
| ETIM Class                      | EC001959                                                                            |
| E-number FI                     | 4741102                                                                             |
| Warranty                        | 5 years                                                                             |
| Colour temperature (K)          | 2700                                                                                |
| Light colour                    | Homelight                                                                           |
| CRI (Ra)                        | 80                                                                                  |
| Colour Consistency (SDCM)       | 6                                                                                   |
| Colour Variation Initial (SDCM) | SDCM6                                                                               |
| Beam Angle (°)                  | 36                                                                                  |
| Photobiological Risk Group      | RG1                                                                                 |
| Wattage (W)                     | 7.5                                                                                 |
| Dimmable                        | Yes                                                                                 |
| Average life (Nominal) (h)      | 25000                                                                               |
| Product EAN number              | 5410288292229                                                                       |