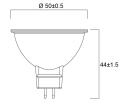

|
| Photobiological Risk Group      | RG1                                                                                 |
| Wattage (W)                     | 4.4                                                                                 |
| Dimmable                        | Yes                                                                                 |
| Average life (Nominal) (h)      | 25000                                                                               |
| Product EAN number              | 5410288292144                                                                       |

#### **PHOTOMETRY**



# RefLED Superia Retro MR16 DIMMABLE RefLED Superia Retro MR16 V2 345LM DIM 827 36 SL 0029214



### **TECHNICAL DRAWINGS**