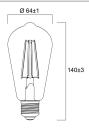

|
| CRI (Ra)                        | 80                                        |
| Colour Variation Initial (SDCM) | SDCM6                                     |
| Photobiological Risk Group      | RG1                                       |
| Wattage (W)                     | 7                                         |
| Dimmable                        | Yes                                       |
| Average life (Nominal) (h)      | 15000                                     |
| Product EAN number              | 5410288293097                             |
|                                 |                                           |

#### **PHOTOMETRY**



# ToLEDo Retro ST64 Dimmable ToLEDo RT ST64 V5 CL DIM 806LM 827 E27 SL 0029309



### **TECHNICAL DRAWINGS**