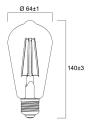

|
| CRI (Ra)                        | 80                                        |
| Colour Variation Initial (SDCM) | SDCM6                                     |
| Photobiological Risk Group      | RG1                                       |
| Wattage (W)                     | 6                                         |
| Dimmable                        | Yes                                       |
| Average life (Nominal) (h)      | 15000                                     |
| Product EAN number              | 5410288293073                             |
|                                 |                                           |

### **PHOTOMETRY**



# ToLEDo Retro ST64 Gold Dimmable ToLEDo RT ST64 V5 GL DIM 560LM 825 E27 SL 0029307



## **TECHNICAL DRAWINGS**