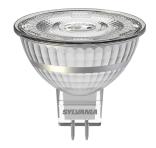

## RefLED Superia Retro MR16 DIMMABLE RefLED Superia Retro MR16 V2 460LM DIM 827 36 SL 0029218

#### **Product features**

- Premium performance professional LED MR16 range with the same look and feel of traditional halogen MR16 lamp
- Recreates backlight effect similar to halogen dichroic lamps.
- Full glass design means no colours clashing between lamp and fixture
- Very long lifetime of up to 25,000 hours
- Switching cycles: >100,000
- Colour rendering: CRI80
- Lamp voltage: 12V AC/DC
- Dimmable on approved dimmers
- Works with magnetic and compatible electronic transformers
- Warranty: 5 Years

#### PRODUCT OVERVIEW

| Product name                    | RefLED Superia Retro MR16 V2 460LM DIM 827 36 SL                                       |
|---------------------------------|----------------------------------------------------------------------------------------|
| Technology                      | LED                                                                                    |
| Watt (Rated) (W)                | 5.8                                                                                    |
| Туре                            | LED exchangeable                                                                       |
| Fixture rating                  | Open                                                                                   |
| General application             | Office, Hospitality, Retail, Education, Residential & Consumer,<br>Museums & Galleries |
| ETIM Class                      | EC001959                                                                               |
| E-number Fl                     | 4741098                                                                                |
| Warranty                        | 5 years                                                                                |
| Colour temperature (K)          | 2700                                                                                   |
| Light colour                    | Homelight                                                                              |
| CRI (Ra)                        | 80                                                                                     |
| Colour Consistency (SDCM)       | 6                                                                                      |
| Colour Variation Initial (SDCM) | SDCM6                                                                                  |
| Beam Angle (°)                  | 36                                                                                     |
| Photobiological Risk Group      | RG1                                                                                    |
| Wattage (W)                     | 5.8                                                                                    |
| Dimmable                        | Yes                                                                                    |
| Average life (Nominal) (h)      | 25000                                                                                  |
| Product EAN number              | 5410288292182                                                                          |