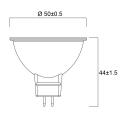

|
| Photobiological Risk Group      | RG1                                                                                    |
| Wattage (W)                     | 5.8                                                                                    |
| Dimmable                        | Yes                                                                                    |
| Average life (Nominal) (h)      | 25000                                                                                  |
| Product EAN number              | 5410288292182                                                                          |

#### PHOTOMETRY



# RefLED Superia Retro MR16 DIMMABLE RefLED Superia Retro MR16 V2 460LM DIM 827 36 SL 0029218



### **TECHNICAL DRAWINGS**