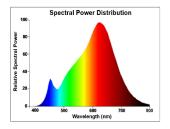

|
| Photobiological Risk Group      | RG1                                                                                 |
| Wattage (W)                     | 5                                                                                   |
| Dimmable                        | Yes                                                                                 |
| Average life (Nominal) (h)      | 25000                                                                               |
| Product EAN number              | 5410288291376                                                                       |

### PHOTOMETRY



# RefLED Retro Superia ES50 DIMMABLE RefLED Superia Retro ES50 V3 405LM DIM 927 36 SL 0029137



### **TECHNICAL DRAWINGS**