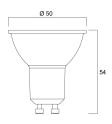

|
| Photobiological Risk Group      | RG1                                                                                 |
| Wattage (W)                     | 5                                                                                   |
| Dimmable                        | Yes                                                                                 |
| Average life (Nominal) (h)      | 25000                                                                               |
| Product EAN number              | 5410288291376                                                                       |

### PHOTOMETRY



# RefLED Retro Superia ES50 DIMMABLE RefLED Superia Retro ES50 V3 405LM DIM 927 36 SL 0029137



### **TECHNICAL DRAWINGS**