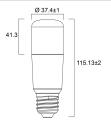

|
| Light colour                    | Homelight                           |
| CRI (Ra)                        | 80                                  |
| Colour Variation Initial (SDCM) | SDCM6                               |
| Photobiological Risk Group      | RG0                                 |
| Wattage (W)                     | 8.0                                 |
| Dimmable                        | No                                  |
| Average life (Nominal) (h)      | 15000                               |
| Product EAN number              | 5410288295619                       |
|                                 |                                     |

### PHOTOMETRY





### ToLEDo Stick *ToLEDo Stick V4 810LM 827 E27 SL* 0029561

### **TECHNICAL DRAWINGS**