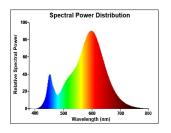

| 810                                 |
| Colour temperature (K)          | 2700                                |
| Light colour                    | Homelight                           |
| CRI (Ra)                        | 80                                  |
| Colour Variation Initial (SDCM) | SDCM6                               |
| Photobiological Risk Group      | RG0                                 |
| Wattage (W)                     | 8.0                                 |
| Dimmable                        | No                                  |
| Average life (Nominal) (h)      | 15000                               |
| Product EAN number              | 5410288295619                       |
|                                 |                                     |

### PHOTOMETRY





### ToLEDo Stick *ToLEDo Stick V4 810LM 827 E27 SL* 0029561

### **TECHNICAL DRAWINGS**