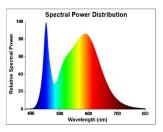

| Cool White                                |
| CRI (Ra)                        | 80                                        |
| Colour Variation Initial (SDCM) | SDCM6                                     |
| Photobiological Risk Group      | RG1                                       |
| Wattage (W)                     | 4.5                                       |
| Dimmable                        | Yes                                       |
| Average life (Nominal) (h)      | 15000                                     |
| Product EAN number              | 5410288294940                             |
|                                 |                                           |

#### **PHOTOMETRY**



# ToLEDo Retro Ball Dimmable ToLEDo RT Ball V5 ST DIM 470LM 840 E14 SL 0029494



### **TECHNICAL DRAWINGS**