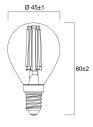

|
| CRI (Ra)                        | 80                                        |
| Colour Variation Initial (SDCM) | SDCM6                                     |
| Photobiological Risk Group      | RG1                                       |
| Wattage (W)                     | 4.5                                       |
| Dimmable                        | Yes                                       |
| Average life (Nominal) (h)      | 15000                                     |
| Product EAN number              | 5410288294940                             |
|                                 |                                           |

#### **PHOTOMETRY**



# ToLEDo Retro Ball Dimmable ToLEDo RT Ball V5 ST DIM 470LM 840 E14 SL 0029494



### **TECHNICAL DRAWINGS**