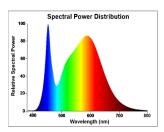

|
| Photobiological Risk Group      | RG1                                                                                 |
| Wattage (W)                     | 4.5                                                                                 |
| Dimmable                        | Yes                                                                                 |
| Average life (Nominal) (h)      | 25000                                                                               |
| Product EAN number              | 5410288291284                                                                       |

#### **PHOTOMETRY**



## RefLED Retro Superia ES50 DIMMABLE RefLED Superia Retro ES50 V3 360LM DIM 840 36 SL 0029128



### **TECHNICAL DRAWINGS**