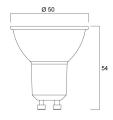

|
| Photobiological Risk Group      | RG1                                                                                 |
| Wattage (W)                     | 4.5                                                                                 |
| Dimmable                        | Yes                                                                                 |
| Average life (Nominal) (h)      | 25000                                                                               |
| Product EAN number              | 5410288291284                                                                       |

#### **PHOTOMETRY**



## RefLED Retro Superia ES50 DIMMABLE RefLED Superia Retro ES50 V3 360LM DIM 840 36 SL 0029128



### **TECHNICAL DRAWINGS**