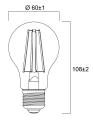

|
| CRI (Ra)                        | 80                                        |
| Colour Variation Initial (SDCM) | SDCM6                                     |
| Photobiological Risk Group      | RG1                                       |
| Wattage (W)                     | 9                                         |
| Dimmable                        | Yes                                       |
| Average life (Nominal) (h)      | 15000                                     |
| Product EAN number              | 5410288293172                             |
|                                 |                                           |

#### **PHOTOMETRY**



# ToLEDo Retro GLS Dimmable ToLEDo RT GLS V5 ST DIM 1055LM 827 E27 SL 0029317



### **TECHNICAL DRAWINGS**