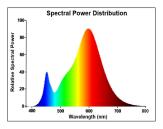

| Homelight                                 |
| CRI (Ra)                        | 80                                        |
| Colour Variation Initial (SDCM) | SDCM6                                     |
| Photobiological Risk Group      | RG1                                       |
| Wattage (W)                     | 9                                         |
| Dimmable                        | Yes                                       |
| Average life (Nominal) (h)      | 15000                                     |
| Product EAN number              | 5410288293172                             |
|                                 |                                           |

#### **PHOTOMETRY**



# ToLEDo Retro GLS Dimmable ToLEDo RT GLS V5 ST DIM 1055LM 827 E27 SL 0029317



### **TECHNICAL DRAWINGS**