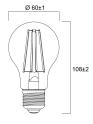

ht                                |
| CRI (Ra)                        | 80                                       |
| Colour Variation Initial (SDCM) | SDCM6                                    |
| Photobiological Risk Group      | RG1                                      |
| Wattage (W)                     | 7                                        |
| Dimmable                        | Yes                                      |
| Average life (Nominal) (h)      | 15000                                    |
| Product EAN number              | 5410288293165                            |
|                                 |                                          |

#### **PHOTOMETRY**



# ToLEDo Retro GLS Dimmable ToLEDo RT GLS V5 ST DIM 806LM 827 E27 SL 0029316



### **TECHNICAL DRAWINGS**