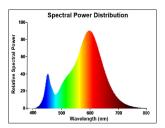

r                    | Homelight                                |
| CRI (Ra)                        | 80                                       |
| Colour Variation Initial (SDCM) | SDCM6                                    |
| Photobiological Risk Group      | RG1                                      |
| Wattage (W)                     | 7                                        |
| Dimmable                        | Yes                                      |
| Average life (Nominal) (h)      | 15000                                    |
| Product EAN number              | 5410288293165                            |
|                                 |                                          |

#### **PHOTOMETRY**



# ToLEDo Retro GLS Dimmable ToLEDo RT GLS V5 ST DIM 806LM 827 E27 SL 0029316



### **TECHNICAL DRAWINGS**