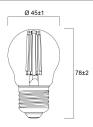

|
| CRI (Ra)                        | 80                                        |
| Colour Variation Initial (SDCM) | SDCM6                                     |
| Photobiological Risk Group      | RG1                                       |
| Wattage (W)                     | 4.5                                       |
| Dimmable                        | Yes                                       |
| Average life (Nominal) (h)      | 15000                                     |
| Product EAN number              | 5410288294919                             |
|                                 |                                           |

### PHOTOMETRY



## ToLEDo Retro Ball Dimmable *ToLEDo RT Ball V5 CL DIM 470LM 827 E27 SL* 0029491



#### **TECHNICAL DRAWINGS**