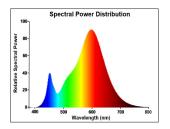

| Homelight                                 |
| CRI (Ra)                        | 80                                        |
| Colour Variation Initial (SDCM) | SDCM6                                     |
| Photobiological Risk Group      | RG1                                       |
| Wattage (W)                     | 4.5                                       |
| Dimmable                        | Yes                                       |
| Average life (Nominal) (h)      | 15000                                     |
| Product EAN number              | 5410288294919                             |
|                                 |                                           |

### PHOTOMETRY



## ToLEDo Retro Ball Dimmable *ToLEDo RT Ball V5 CL DIM 470LM 827 E27 SL* 0029491



#### **TECHNICAL DRAWINGS**