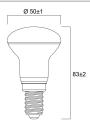

|
| Colour Variation Initial (SDCM) | SDCM6                               |
| Colour Consistency (SDCM)       | 6                                   |
| Beam Angle (°)                  | 120                                 |
| Photobiological Risk Group      | RG1                                 |
| Wattage (W)                     | 4.9                                 |
| Dimmable                        | No                                  |
| Average life (Nominal) (h)      | 15000                               |
| Product EAN number              | 5410288292052                       |
|                                 |                                     |

## PHOTOMETRY



RefLED R50 *RefLED R50 V4 470LM 830 E14 SL* 0029205



## **TECHNICAL DRAWINGS**