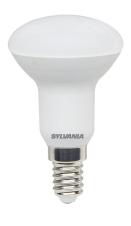

RefLED R50 *RefLED R50 V4 470LM 830 E14 SL* 0029205

## **Product features**

- Energy efficient LED alternative for traditional incandescent and halogen blown reflector lamp
- Modern construction and attractive design
- Mercury free solution
- Long average rated lifetime: 15,000 hours
- Lower maintenance cost compared to traditional lamps
- Non-dimmable
- 3 years warranty
- Perfect for general lighting applications: residential lighting, down lights, hotels, hotels, restaurants, bars, lobbies, corridors, halls, etc

## **PRODUCT OVERVIEW**

| Product name                    | RefLED R50 V4 470LM 830 E14 SL      |
|---------------------------------|-------------------------------------|
| Technology                      | LED                                 |
| Watt (Rated) (W)                | 4.9                                 |
| Туре                            | LED exchangeable                    |
| Cap/Base                        | E14                                 |
| Fixture rating                  | Open                                |
| General application             | Hospitality, Residential & Consumer |
| ETIM Class                      | EC001959                            |
| E-number FI                     | 4741085                             |
| Warranty                        | 3 years                             |
| Luminous flux (Im)              | 470                                 |
| Colour temperature (K)          | 3000                                |
| Light colour                    | Warm White                          |
| CRI (Ra)                        | 80                                  |
| Colour Variation Initial (SDCM) | SDCM6                               |
| Colour Consistency (SDCM)       | 6                                   |
| Beam Angle (°)                  | 120                                 |
| Photobiological Risk Group      | RG1                                 |
| Wattage (W)                     | 4.9                                 |
| Dimmable                        | No                                  |
| Average life (Nominal) (h)      | 15000                               |
| Product EAN number              | 5410288292052                       |
|                                 |                                     |