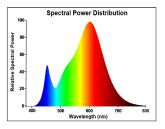

onsistency (SDCM)       | 6                                                                |
| Beam Angle (°)                  | 36                                                               |
| Photobiological Risk Group      | RG1                                                              |
| Wattage (W)                     | 7.2                                                              |
| Dimmable                        | Yes                                                              |
| Average life (Nominal) (h)      | 25000                                                            |
| Product EAN number              | 5410288291963                                                    |

#### **PHOTOMETRY**



# RefLED PAR20 RefLED Retro PAR20 V2 DIM 540L 830 36 SL 0029196



### **TECHNICAL DRAWINGS**