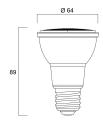

|
| Beam Angle (°)                  | 36                                                               |
| Photobiological Risk Group      | RG1                                                              |
| Wattage (W)                     | 7.2                                                              |
| Dimmable                        | Yes                                                              |
| Average life (Nominal) (h)      | 25000                                                            |
| Product EAN number              | 5410288291963                                                    |

#### **PHOTOMETRY**



# RefLED PAR20 RefLED Retro PAR20 V2 DIM 540L 830 36 SL 0029196



### **TECHNICAL DRAWINGS**