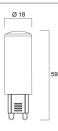

|
| Light colour                    | Homelight                                                        |
| CRI (Ra)                        | 80                                                               |
| Colour Variation Initial (SDCM) | SDCM6                                                            |
| Photobiological Risk Group      | RG1                                                              |



# ToLEDo G9 DIMMABLE ToLEDo G9 350LM DIM 827 SL 0029674

| Wattage (W)                | 3.2           |
|----------------------------|---------------|
| Dimmable                   | Yes           |
| Average life (Nominal) (h) | 15000         |
| Product EAN number         | 5410288296746 |

### **PHOTOMETRY**



### **TECHNICAL DRAWINGS**