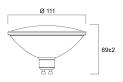

|
| Beam Angle (°)                  | 25                                                               |
| Photobiological Risk Group      | RG1                                                              |
| Wattage (W)                     | 13                                                               |
| Dimmable                        | Yes                                                              |
| Average life (Nominal) (h)      | 25000                                                            |
| Product EAN number              | 5410288291925                                                    |

## PHOTOMETRY





RefLED ES111 DIM RefLED Retro ES111 V2 1150LM DIM 830 25SL 0029192



## **TECHNICAL DRAWINGS**