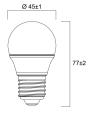

|
| Colour temperature (K)          | 2700                                |
| Light colour                    | Homelight                           |
| CRI (Ra)                        | 80                                  |
| Colour Variation Initial (SDCM) | SDCM6                               |
| Photobiological Risk Group      | RG0                                 |
| Wattage (W)                     | 2.5                                 |
| Dimmable                        | No                                  |
| Average life (Nominal) (h)      | 15000                               |
| Product EAN number              | 5410288296197                       |

### **PHOTOMETRY**



# TOLEDO BALL ToLEDo Ball V7 250LM 827 E27 SL 0029619



### **TECHNICAL DRAWINGS**